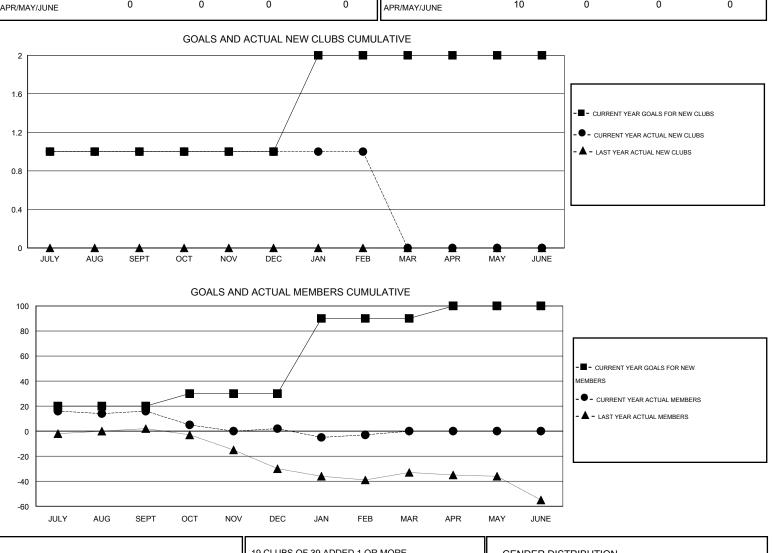

## ED LECIUS GMT:

0

0

0

0

1

0

LOCATION NEW YORK  $\mathsf{GMT} \; \mathsf{CA} \; 1$ Clubs Members RESULTS FOR 2014-2015 RESULTS FOR 2014-2015 NEW CLUB NEW CLUBS DROPPED NET NEW MEMBER CHARTER AND DROPPED NET QUARTER GOAL CLUBS GAIN/LOSS GOAL NEW MEMBERS MEMBERS GAIN/LOSS ADDED 1 1 0 1 20 41 25 16 JULY/AUG/SEPT 0 0 10 20 34 1 -1 -14 OCT/NOV/DEC

JAN/FEB/MAR

60

10

8

0

13

0

| DROPPED CLUBS: 1 |    | 19 CLUBS OF 39 ADDED 1 OR MORE<br>NEW MEMBERS | GENDER DISTRIBUTION   |              |     |
|------------------|----|-----------------------------------------------|-----------------------|--------------|-----|
|                  |    |                                               | MALE                  | 722 (68.24%) |     |
|                  |    |                                               | FEMALE                | 336 (31.76%) |     |
| DROPPED MEMBERS  |    |                                               |                       |              |     |
| DECEASED         | 11 | ASSESSMENT DATA                               |                       |              |     |
| CLUB CANCELLED   | 0  |                                               |                       |              | 246 |
| OTHER            | 61 |                                               | HEAD OF HOUSEHOLD     |              | 122 |
| TOTAL            | 72 |                                               | NON-HEAD OF HOUSEHOLD |              | 124 |
|                  |    |                                               |                       |              |     |